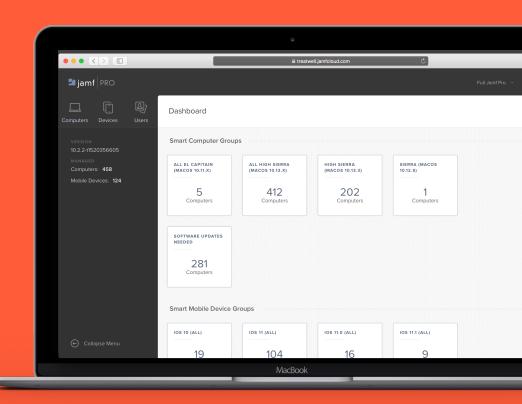

#### Jamf Pro Migration

We do not image anymore.

A handful of Macs are still managed by Munki or not managed at all